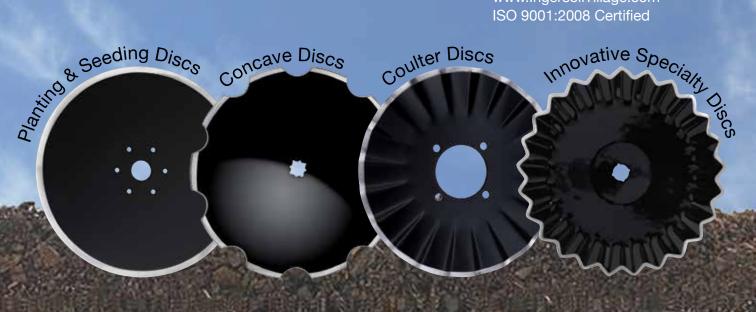

## Ingersoll specializes in seedbed solutions.

Whatever seedbed challenges you have, Ingersoll can give you the right tools to get the job done. For every tillage and planting practice, there's an ideal Ingersoll application.

Proprietary alloy steel gives Ingersoll blades unique properties for knifing through tough residue, and resisting strikes from rocks.

Whether you're buying new equipment or replacing worn blades, choose durable, flexible, longer-lasting Ingersoll brand products.